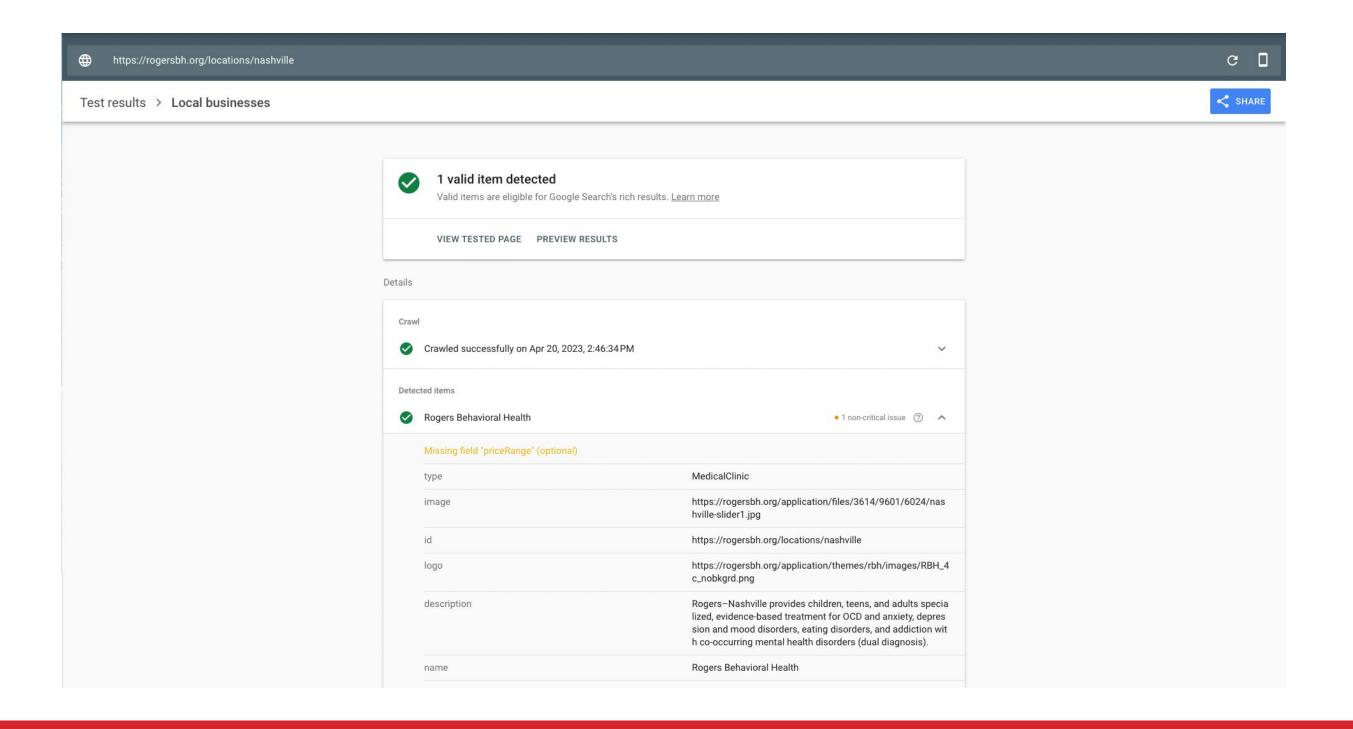

For most people, the location pages and the content are going to be the main landing pages. In this case, the main site is located directly below the Nashville page. The meta description for the Nashville page is being cut off early, partially due to the sitelinks and partially due to the featured image. Since the image isn't adding anything significant, we recommend removing it on the location pages to give the title tag and meta descriptions more room.

#### Rogers Behavioral Health

https://rogersbh.org > locations > nashville :

#### Rogers Behavioral Health - Nashville

We help children, teens, and adults reclaim their life. Our behavioral care ...