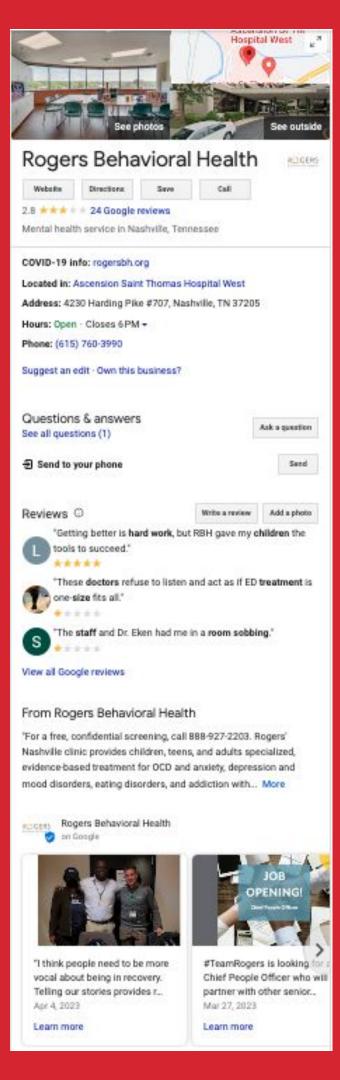

## Google Business Profile

the Google Business Profile is, overall, good. There is the issue of the two one-star reviews that are showing but, without receiving several 5-star reviews, these likely aren't going away anytime soon.

It's good to see the "From the Business" section being used as well as the updates below it. The main thing to improve are the photos, all of which are over 5 years old.

Obviously, with privacy concerns, it'd be difficult to get pictures of patients, but it might be good to get physician and therapist headshots in here.