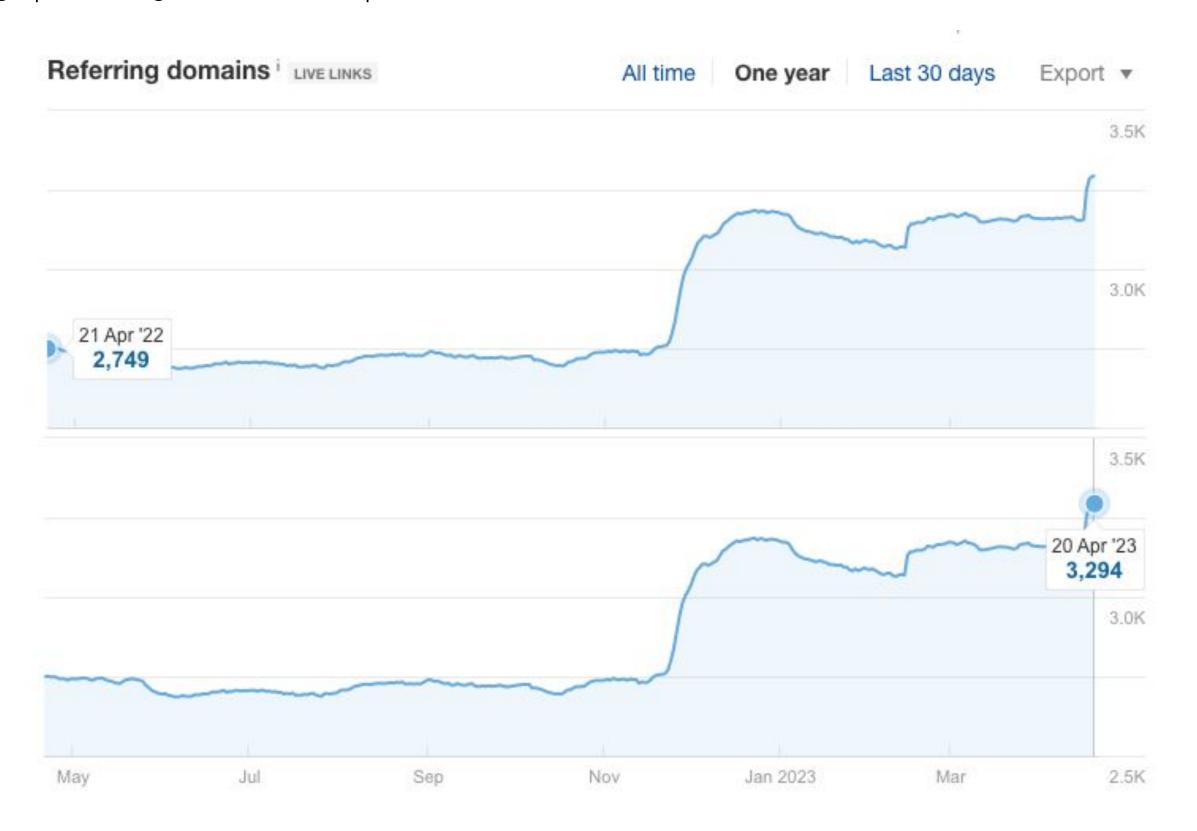

### **Backlink Profile**

A backlink is the term for when another website links to yours. Google sees links from high-quality sites as a sign of trustworthiness and authority, and thus rewards pages with lots of good backlinks. There was a big jump in backlinks in December and then another smaller one just this past month. These usually coincide with high-performing content or a PR push.