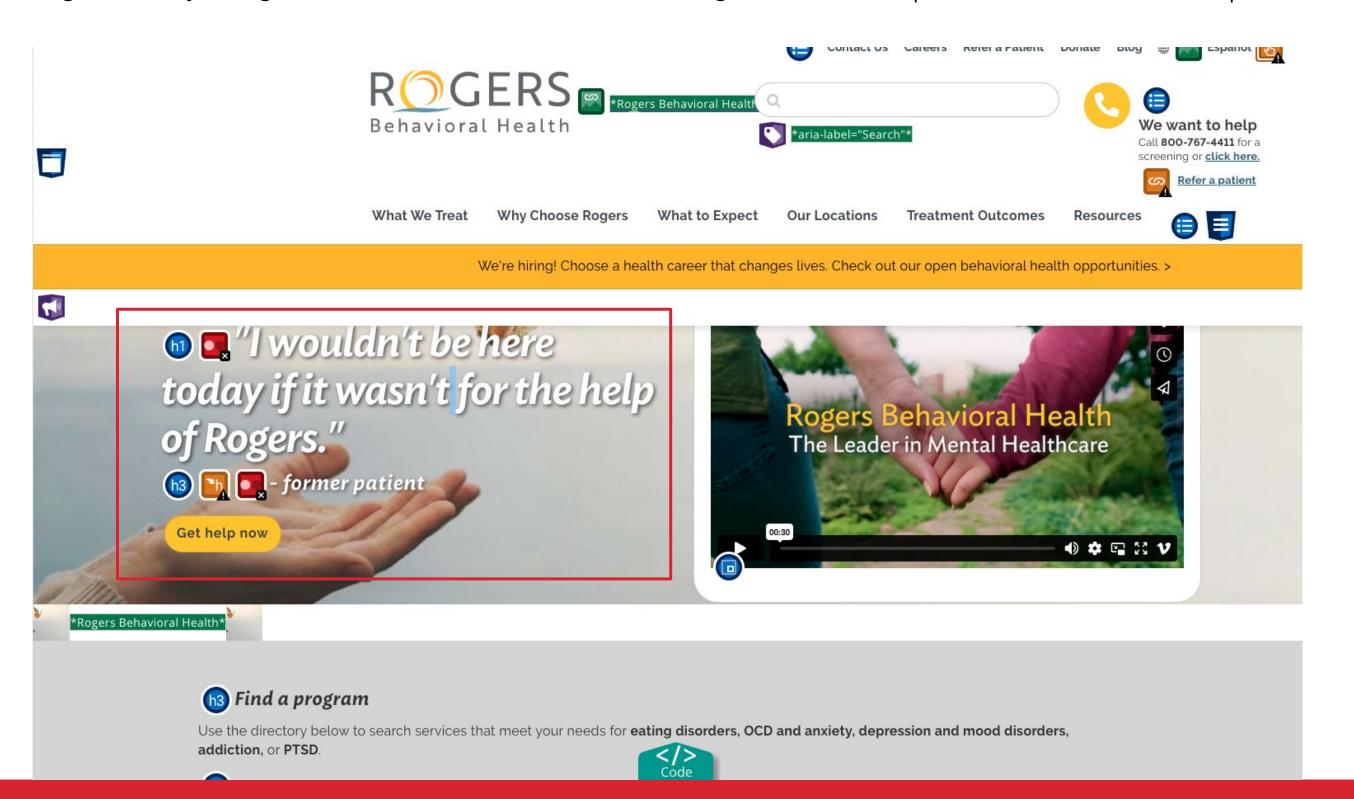

The home page's current H1 is a testimonial. It's important to provide social proof, but this isn't helping the website get discovered by new audiences. The location pages are doing the heavy lifting of local SEO, so it's worth considering what could be put here that would be helpful.

The website's current alt texts are good, but in places they are redundant. Screen readers are already going to read the headings, so having the alt texts repeat them makes for a frustrating user experience for visually impaired users.