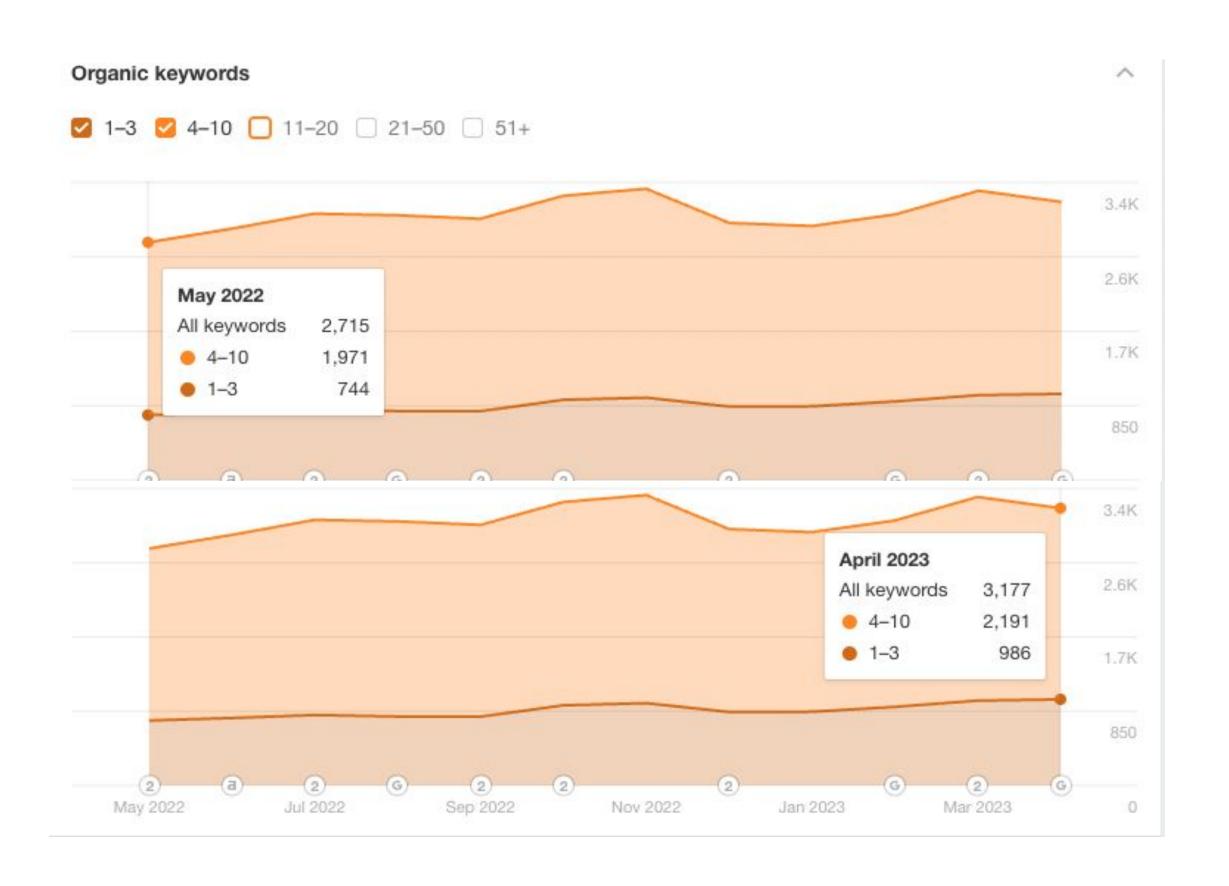

# Organic Keyword Rankings

First-page (top 10) keywords have increased slightly over the past year, with 462 new keywords in the 4-10 range and 242 new keywords in the top three.