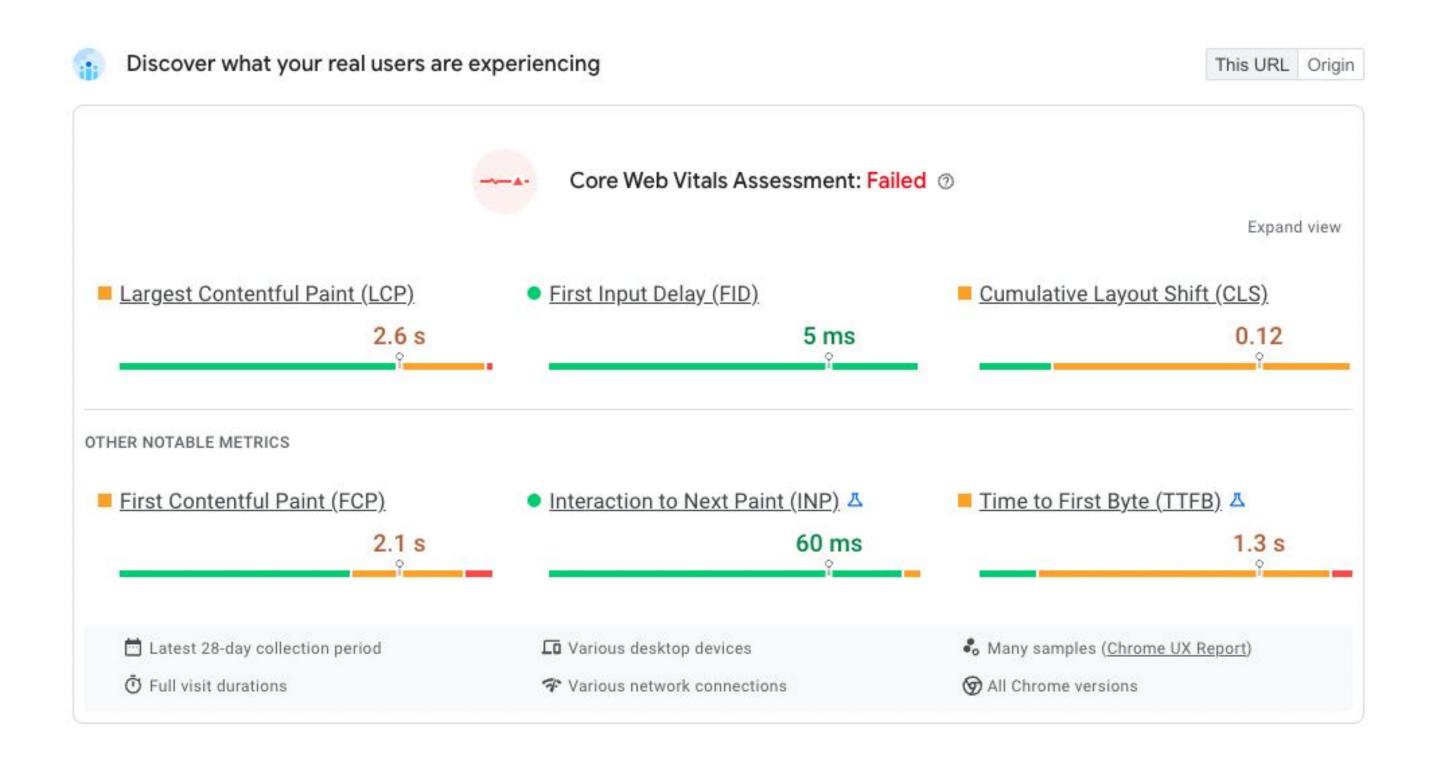

# Core Web Vitals

Core Web Vitals are a collection of metrics that search engines use to assess how quickly your website loads and how stable it is as visitors scroll down it.

The desktop version of the website is performing well, but with four metrics in the yellow, there is room for improvement.