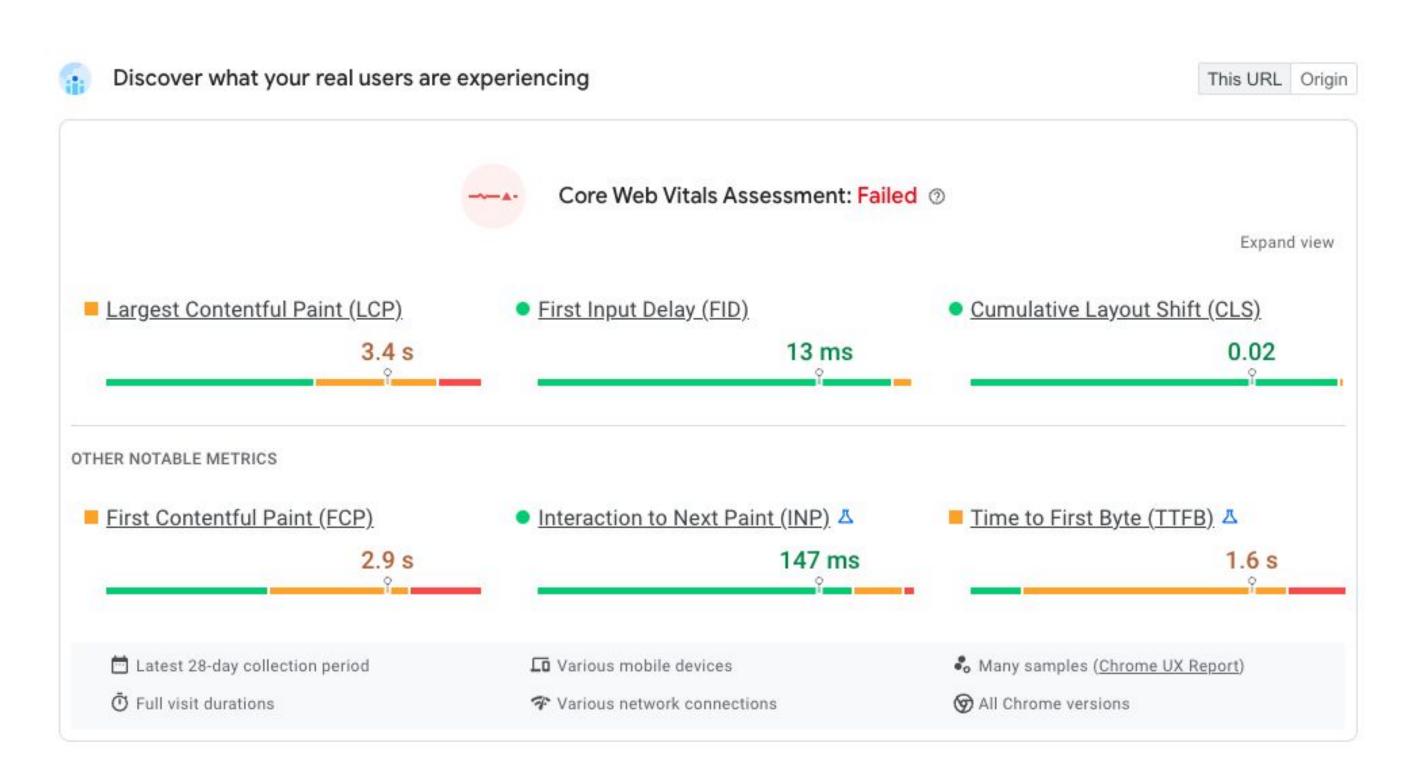

# Core Web Vitals

The mobile version of the website is performing slightly better, but there are a few areas of concern. Specifically, the 3.4 second Largest Contentful Paint and the 2.9 second First Contentful Paint. According to Google, <u>53% of mobile</u> users will abandon a website if it takes longer than 3 seconds to load.