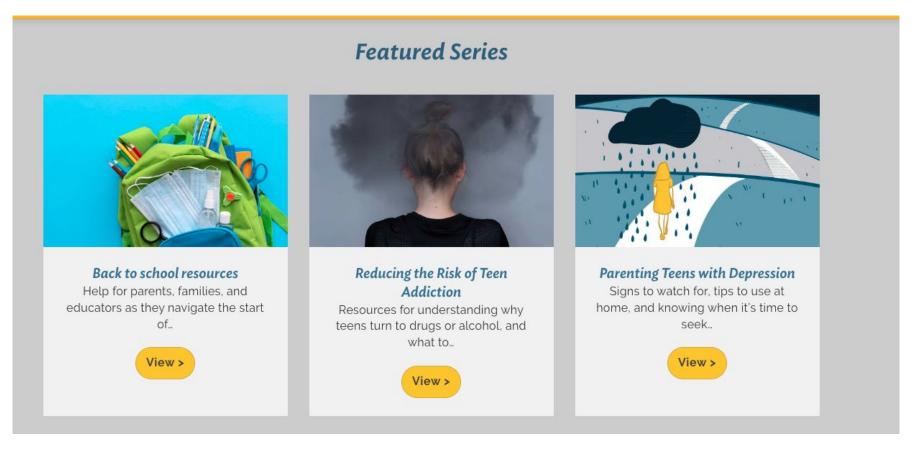

#### Resources | Alternative Text & Background Images

It's encouraging to see different types of content being produced. The topics are SEO-optimized and appear to strategically serve multiple audiences and multiple points of the audience journey.